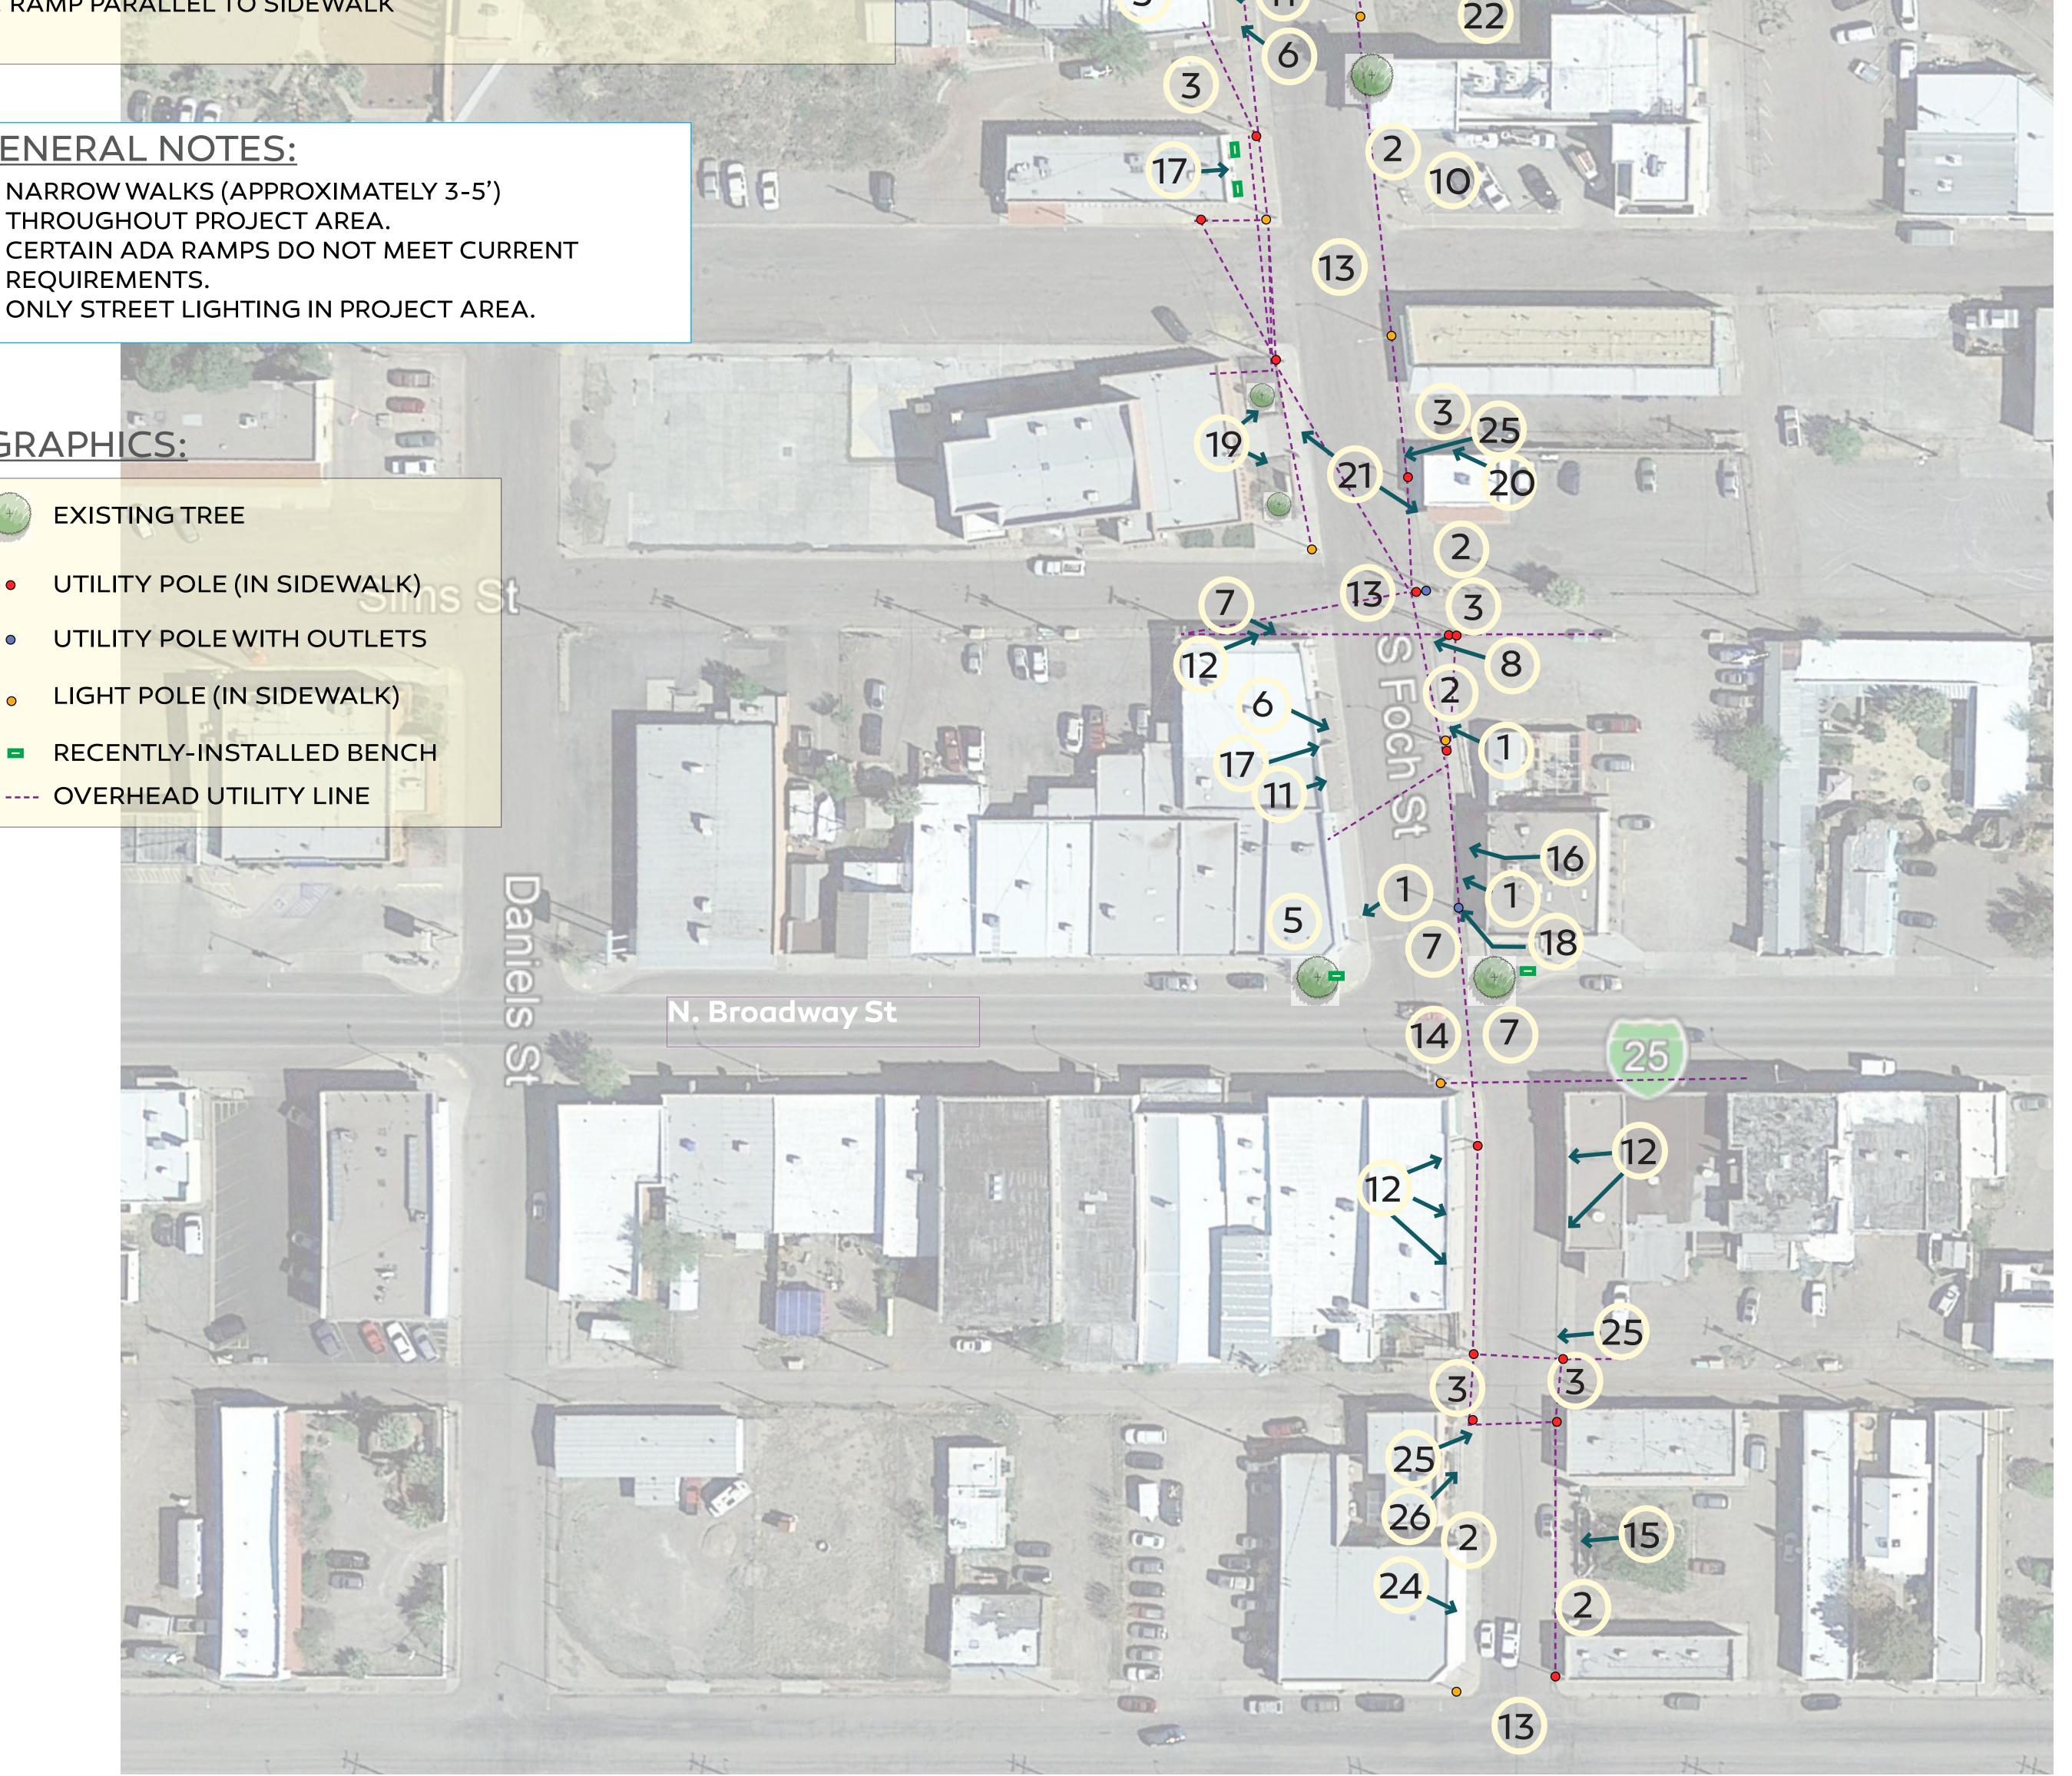

## **KEYED NOTES:**

- 1. WATER METER(S)
- **DRIVE WAY**
- 3. ALLEY
- FIRE HYDRANT
- VACANT BUILDING 5.
- PORTAL WITH WOOD POSTS ON SIDEWALK 6.
- POTHOLES, DRAINAGE ISSUES
- METAL PLATE IN SIDEWALK 8.
- **EXCESSIVE SLOPE ON SIDEWALK** 9.
- **10. BENCH WITH TILE AT CORNER**
- 11. NON COMPLIANT ADA ACCESS AT DOOR
- 12. ROOF DRAINAGE PIPE WITHIN SIDEWALK
- **13. NON-ADA COMPLIANT INTERSECTION**
- **14. ADA-COMPLIANT INTERSECTION**
- 15. SHORT WALL
- 16. RAISED CONCRETE PLATFORM
- 17. PERPENDICULAR BUSINESS ENTRANCE SIGN
- **18. STOP FOR SIERRA COUNTY SHUTTLE**
- 19. RAISED PLANTER BEDS IN FRONT OF VISITOR CENTER
- 20.6 FT WALL WITH NARROW SPACE BETWEEN WALL AND BUILDING
- 21. NEW CONCRETE SIDEWALK
- 22. EMPTY LOT
- 23. SIDEWALK ENTRANCE TO MJ EXPRESS-O AND RAISED CONCRETE PLATFORM
- 24. SUSPENDED AWNING OVER DOORWAY
- 25. GUIDE WIRES IN SIDEWALK
- 26. RAMP PARALLEL TO SIDEWALK

## **GENERAL NOTES:**

- NARROW WALKS (APPROXIMATELY 3-5') THROUGHOUT PROJECT AREA.
- CERTAIN ADA RAMPS DO NOT MEET CURRENT **REQUIREMENTS.**
- ONLY STREET LIGHTING IN PROJECT AREA.

-

- LIGHT POLE (IN SIDEWALK)

- $\bigcirc$

11

14

2

2

9

15

23 -

5

15

9

5----

4

3

11

24